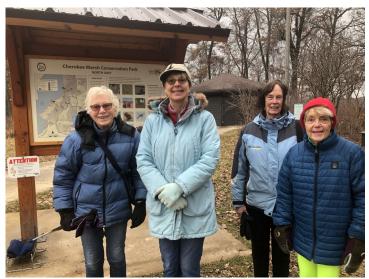

or <a href="mailto:getkidsoutside@gmail.com">getkidsoutside@gmail.com</a>. We will hike if there is no snow.

Sarah, Diane,Betty Jean and Sarah enjoyed a mild Sunday afternoon December 17 with a two and a half mile hike in Cherokee Marsh.